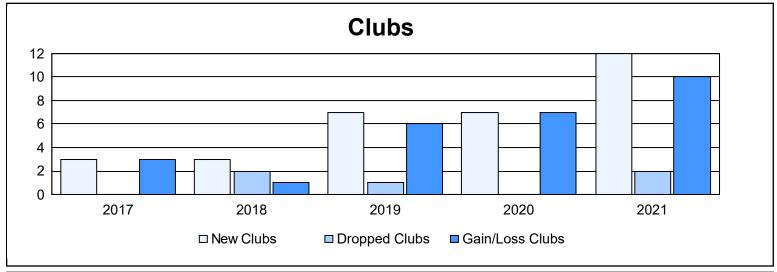

District D 6 As of June 2021 Cumulative

| Year      | New<br>Clubs | Dropped<br>Clubs | Gain/<br>Loss<br>Clubs | New<br>Members | Charter<br>Members | Reinstate<br>Members | Transfer<br>Members | Total<br>Member<br>Added | Total<br>Members<br>Dropped | Gain/<br>Loss<br>Members |
|-----------|--------------|------------------|------------------------|----------------|--------------------|----------------------|---------------------|--------------------------|-----------------------------|--------------------------|
| 2016-2017 | 3            | 0                | 3                      | 394            | 90                 | 17                   | 3                   | 504                      | 194                         | 310                      |
| 2017-2018 | 3            | 2                | 1                      | 318            | 85                 | 13                   | 8                   | 424                      | 360                         | 64                       |
| 2018-2019 | 7            | 1                | 6                      | 151            | 165                | 15                   | 2                   | 333                      | 305                         | 28                       |
| 2019-2020 | 7            | 0                | 7                      | 207            | 211                | 3                    | 0                   | 421                      | 187                         | 234                      |
| 2020-2021 | 12           | 2                | 10                     | 455            | 320                | 17                   | 5                   | 797                      | 342                         | 455                      |
| Average   | 6            | 1                | 5                      | 305            | 174                | 13                   | 4                   | 496                      | 278                         | 218                      |