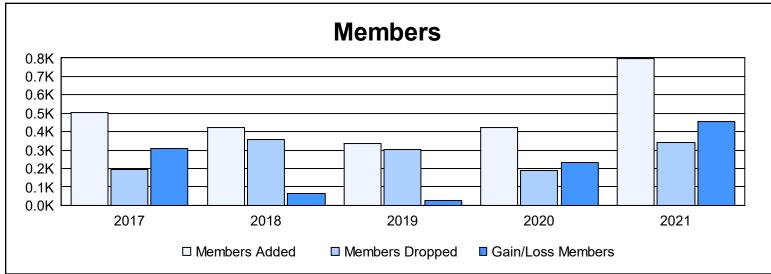

District D 6 As of June 2021 Cumulative

| Year      | New<br>Clubs | Dropped<br>Clubs | Gain/<br>Loss<br>Clubs | New<br>Members | Charter<br>Members | Reinstate<br>Members | Transfer<br>Members | Total<br>Member<br>Added | Total<br>Members<br>Dropped | Gain/<br>Loss<br>Members |
|-----------|--------------|------------------|------------------------|----------------|--------------------|----------------------|---------------------|--------------------------|-----------------------------|--------------------------|
| 2016-2017 | 3            | 0                | 3                      | 394            | 90                 | 17                   | 3                   | 504                      | 194                         | 310                      |
| 2017-2018 | 3            | 2                | 1                      | 318            | 85                 | 13                   | 8                   | 424                      | 360                         | 64                       |
| 2018-2019 | 7            | 1                | 6                      | 151            | 165                | 15                   | 2                   | 333                      | 305                         | 28                       |
| 2019-2020 | 7            | 0                | 7                      | 207            | 211                | 3                    | 0                   | 421                      | 187                         | 234                      |
| 2020-2021 | 12           | 2                | 10                     | 455            | 320                | 17                   | 5                   | 797                      | 342                         | 455                      |
| Average   | 6            | 1                | 5                      | 305            | 174                | 13                   | 4                   | 496                      | 278                         | 218                      |